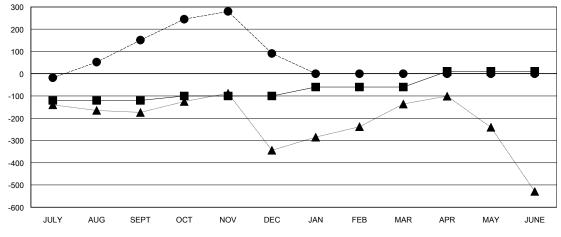

## GOALS AND ACTUAL NEW CLUBS CUMULATIVE

0

0

| -■- CURRENT YEAR GOALS FOR NEW    |
|-----------------------------------|
| MEMBERS                           |
| - ● - CURRENT YEAR ACTUAL MEMBERS |
| - ▲ - LAST YEAR ACTUAL MEMBERS    |
|                                   |
|                                   |
|                                   |