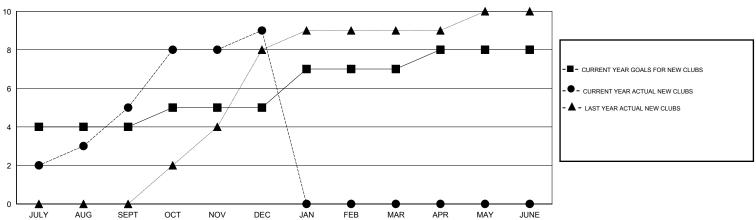

## GOALS AND ACTUAL NEW CLUBS CUMULATIVE

0

0

| -■- CURRENT YEAR GOALS FOR NEW    |
|-----------------------------------|
| MEMBERS                           |
| - ● - CURRENT YEAR ACTUAL MEMBERS |
| - ▲ - LAST YEAR ACTUAL MEMBERS    |
|                                   |
|                                   |
|                                   |